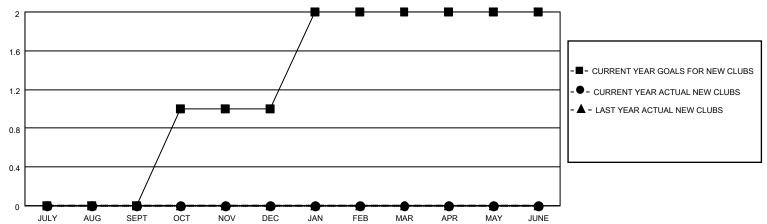

| 0         | 1             | JULY/AUG/SEPT         | 20                    | 10                      | 37                                                 |
| OCT/NOV/DEC           | 1             | 0         | 0             | OCT/NOV/DEC           | 20                    | 0                       | 0                                                  |
| JAN/FEB/MAR           | 1             | 0         | 0             | JAN/FEB/MAR           | 20                    | 0                       | 0                                                  |
| APR/MAY/JUNE          | 0             | 0         | 0             | APR/MAY/JUNE          | 20                    | 0                       | 0                                                  |

### GOALS AND ACTUAL NEW CLUBS CUMULATIVE



#### GOALS AND ACTUAL MEMBERS CUMULATIVE



| - ME | MBER | <b>GROWTH</b> | NET | <b>GOAL</b> |
|------|------|---------------|-----|-------------|
|------|------|---------------|-----|-------------|

MEMBER GROWTH ACTUAL

· ▲ - LAST YEAR MEMBERSHIP ACTUAL

Results as of: 8/31/2020

| DROPPED CLUBS: 1 |    |
|------------------|----|
| DROPPED MEMBERS  |    |
| DECEASED         | 3  |
| CLUB CANCELLED   | 22 |
| OTHER            | 12 |
| TOTAL            | 37 |

| 0 CLUBS OF 52 ADDED 1 OR MORE<br>NEW MEMBERS | GENDER DIST<br>MALE<br>FEMALE | RIBUTION<br>955 (67.16%)<br>467 (32.84%) |     |
|----------------------------------------------|-------------------------------|------------------------------------------|-----|
| CLICK HERE FOR CUMULATIVE                    | TOTAL FAMILY UNIT MEMB