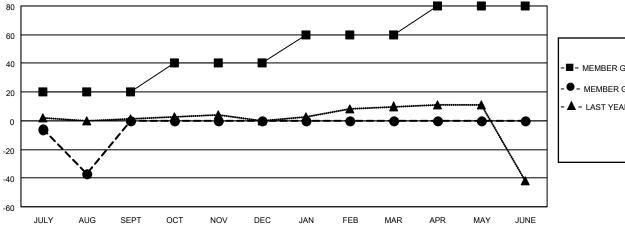

#### GOALS AND ACTUAL MEMBERS CUMULATIVE

| - ME | MBER | <b>GROWTH</b> | NET | <b>GOAL</b> |
|------|------|---------------|-----|-------------|
|------|------|---------------|-----|-------------|

MEMBER GROWTH ACTUAL

· ▲ - LAST YEAR MEMBERSHIP ACTUAL

Results as of: 8/31/2020

| DROPPED CLUBS: 1 |    |
|------------------|----|
| DROPPED MEMBERS  |    |
| DECEASED         | 3  |
| CLUB CANCELLED   | 22 |
| OTHER            | 12 |
| TOTAL            | 37 |